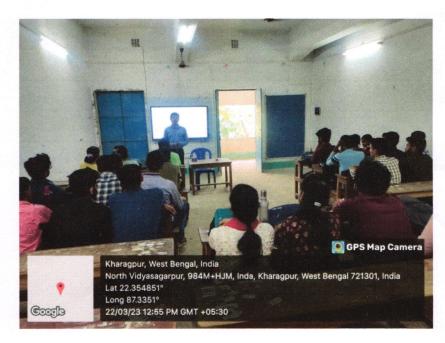

## KHARAGPUR COLLEGE KHARAGPUR

P.O. – Inda, Kharagpur, Block– Kharagpur-1, Sub-Division– Kharagpur, P.S. – Kharagpur (T), Dist. – Paschim Medinipur, West Bengal, PIN– 721305.

Pictures of Dr. Nirmal Kumar Mandal, Associate Professor Department of Mathematics, Silda Chandrasekhar College, delivering special lecture, in the department of Mathematics Kharagpur College on 22.03.2023.