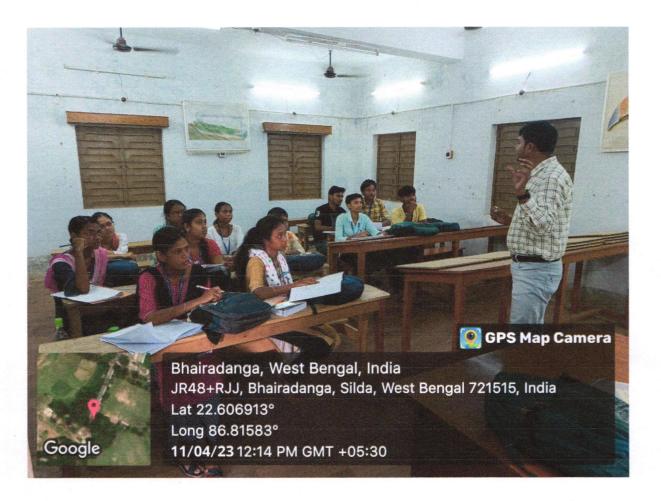

Ramjit Shit. Dept. of Geography

07/24 09

Coment of Coment of Hov. Est

Principal Silda C.S. College

Sri Mukul Maity, SACT, Department of GEOGRAPHY of Kharagpur College taking special class at Silda Chandrasekhar College on 11/04/2023.