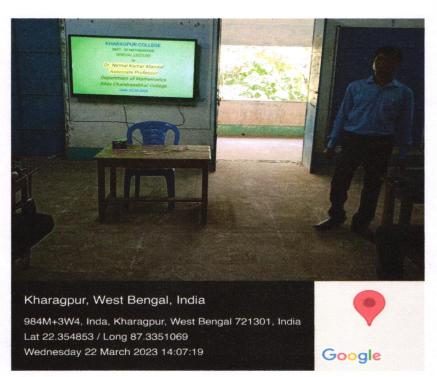

## KHARAGPUR COLLEGE KHARAGPUR

P.O. – Inda, Kharagpur, Block– Kharagpur-1, Sub-Division– Kharagpur, P.S. – Kharagpur (T), Dist. – Paschim Medinipur, West Bengal, PIN– 721305.

Pictures of Dr. Nirmal Kumar Mandal, Associate Professor Department of Mathematics, Silda Chandrasekhar College, delivering special lecture, in the department of Mathematics Kharagpur College on 22.03.2023.